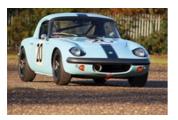

## 1965 Lotus Elan 26/4346

Built from the ground up in 2019 by Team Dynamics with all new parts. Latest spec Neil Brown rebuilt engine, Quaife straight cut gears and LSD differential. Fitted with the latest custom roll cage and additional tubes around driver's side. BTB fabricated exhaust manifold + stainless steel exhaust system. Rear Magnesium uprights, Magnesium diff carrier and alloy bellhousing. Fuel bag tanks, B7 Tilet carbon seat, Farrington Tacho and gauges + race logic. 12" Magnesium wheels with tyres and heated front screen. Valid HTP's. A very competitive recent race history, one of the fastest 26R Elans available at the moment. Nice spares package.